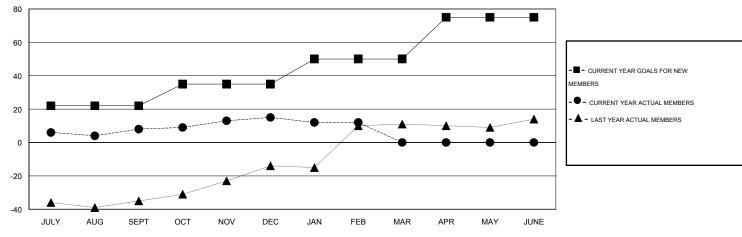

#### GOALS AND ACTUAL MEMBERS CUMULATIVE

| DROPPED CLUBS: 0  DROPPED MEMBERS |              | 12 CLUBS OF 29 ADDED 1 OR MORE<br>NEW MEMBERS | GENDER DISTRIBUTION  MALE 380 (61.19%)  FEMALE 241 (38.81%) |     |
|-----------------------------------|--------------|-----------------------------------------------|-------------------------------------------------------------|-----|
| DECEASED  CLUB CANCELLED  OTHER   | 0<br>0<br>15 | CLICK HERE FOR HEALTH ASSESSMENT DATA         | FAMILY UNIT MEMBERS HEAD OF HOUSEHOLD                       | 4 2 |
| TOTAL                             | 15           |                                               | NON-HEAD OF HOUSEHOLD                                       | 2   |